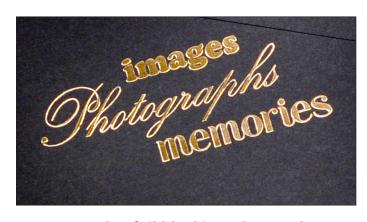

#### 2. Complex foil blocking

This type of foil blocking is for more complex text and logos. Artwork is required from you for this type of foil blocking. From your artwork we make the blocking dye. The maximum block size is 76mm x 114mm (3" x 4.5").

Important - see our FOIL BLOCKING ARTWORK GUIDELINES for the artwork requirements.

**Complex foil blocking - logo only** 

Complex foil blocking - logo and text