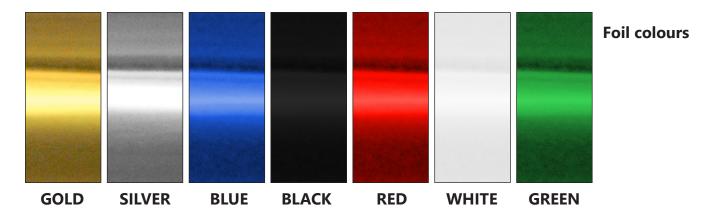

#### What foil colours are there?

Foils are available in metallic Silver and Gold as well as Green, Red, Blue, Black and White.