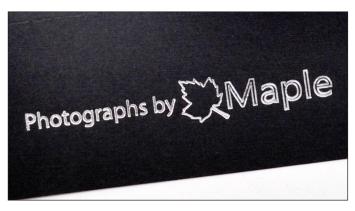

#### 2. Complex foil blocking

This type of foil blocking is for more complex text and logos. Artwork is required from you for this type of foil blocking. From your artwork we make the blocking dye. The maximum block size is 76mm x 114mm (3" x 4.5").

Important - see our FOIL BLOCKING ARTWORK GUIDELINES for the artwork requirements.

**Complex foil blocking - logo only** 

Complex foil blocking - logo and text