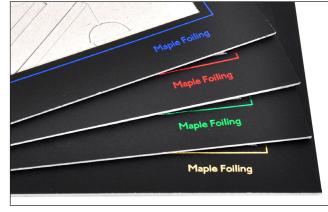

#### What foil colours are there?

Foils are available in metallic Silver and Gold as well as Green, Red, Blue, Black and White.

#### 1. Simple Text foil blocking

This type of foil blocking is for simple text with a maximum of two lines and a maximum width of 40 characters including spaces per line.

There is a choice of three fonts. No artwork is required from you for this type of foil blocking - you just quote the text required when you order the foil blocking and we set the text up in metal type to make the blocking dye.

Simple text foil blocking