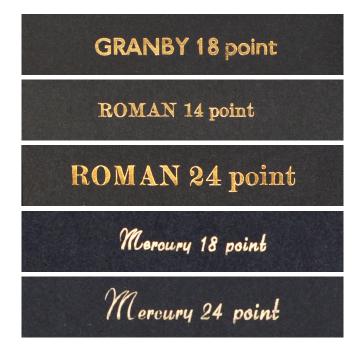

#### 1. Simple Text foil blocking

This type of foil blocking is for simple text with a maximum of two lines and a maximum width of 40 characters including spaces per line.

There is a choice of three fonts. No artwork is required from you for this type of foil blocking - you just quote the text required when you order the foil blocking and we set the text up in metal type to make the blocking dye.