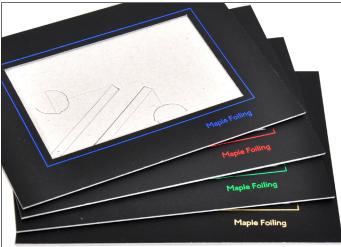

### 1. Low resolution image proof by email

After making the foiling block we make a test impression on the strut mount/ folder and using the foil you have ordered. This is quickly photographed and the low resolution image is emailed to you so you can check for spelling errors and for positioning of the impression on the strut mount/folder.

Low resolution image proof

Note, this is a 72 dpi image and is not suitable for checking the foiling quality, if you wish to do this or require a high resolution image then you will need to order a "Foiled sample proof" see below.

#### 2. Foiled sample proof strut mount/folder delivered

After making the foiling block we make a single impression onto the strut mount/folder and using the foil you have ordered. This is sent by courier to you for approval.