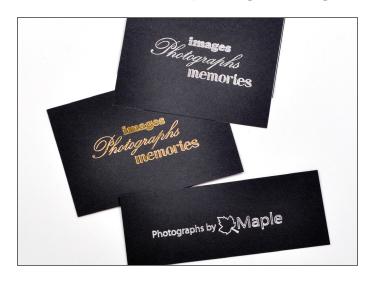

#### 2. Complex foil blocking

This type of foil blocking is for more complex text and logos. Artwork is required from you for this type of foil blocking. From your artwork we make the blocking dye. The maximum block size is 76mm x 114mm (3" x 4.5").

Important - see our FOIL BLOCKING ARTWORK GUIDELINES for the artwork requirements.

**Complex foil blocking - logo only** 

Complex foil blocking - logo and text